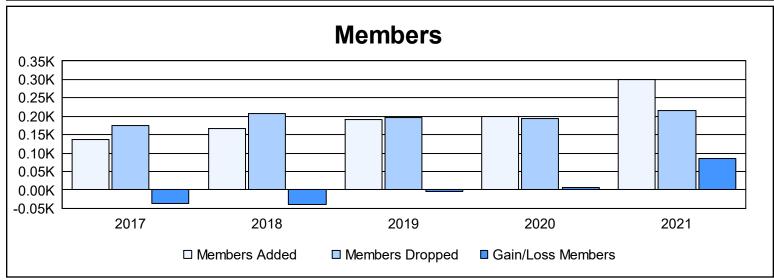

District 201V3 As of June 2021 Cumulative

| Year      | New<br>Clubs | Dropped<br>Clubs | Gain/<br>Loss<br>Clubs | New<br>Members | Charter<br>Members | Reinstate<br>Members | Transfer<br>Members | Total<br>Member<br>Added | Total<br>Members<br>Dropped | Gain/<br>Loss<br>Members |
|-----------|--------------|------------------|------------------------|----------------|--------------------|----------------------|---------------------|--------------------------|-----------------------------|--------------------------|
| 2016-2017 | 0            | 0                | 0                      | 102            | 1                  | 4                    | 31                  | 138                      | 176                         | -38                      |
| 2017-2018 | 0            | 0                | 0                      | 135            | 0                  | 13                   | 20                  | 168                      | 207                         | -39                      |
| 2018-2019 | 1            | 1                | 0                      | 141            | 21                 | 5                    | 24                  | 191                      | 196                         | -5                       |
| 2019-2020 | 2            | 1                | 1                      | 124            | 46                 | 16                   | 14                  | 200                      | 193                         | 7                        |
| 2020-2021 | 5            | 1                | 4                      | 179            | 116                | 2                    | 4                   | 301                      | 216                         | 85                       |
| Average   | 2            | 1                | 1                      | 136            | 37                 | 8                    | 19                  | 200                      | 198                         | 2                        |